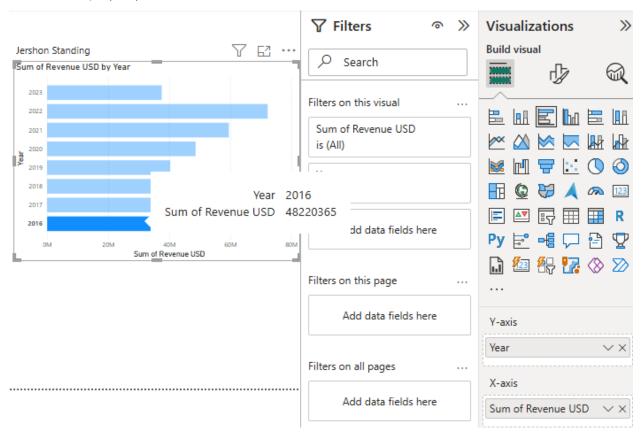

## Your name: Jershon Standing

1. Use a Bar Chart, graph Revenue USD (X-axis), Year (Y-axis). Which year has the lowest revenue USD? The year with the lowest revenue USD is 2023 at \$37,534,693.

2. Use a Bar Chart, how much revenue (in USD) did GBI receive in 2016? GBI received \$48,220,365 of revenue in 2016.