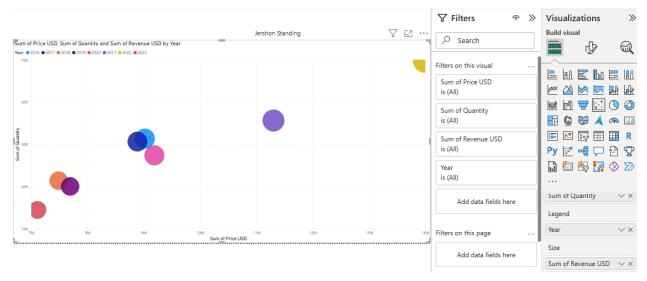

Every material generated much more revenue in March than in February.

9. Use a Scatter (Bubble) Chart with Price USD (X-Axis), Quantity (Y-Axis), and Revenue USD as Measures (Size) and Year as Legend Color—what do you notice? Tip: Is there a correlation between the measures?

A higher quantity is correlated with a higher price USD.

10. Use a Heat Map (Treemap) of revenue USD (in values), month (in Category) and Material Master Description (in Details). What is the month with the highest revenue overall? What is the month with the highest revenue in 2018? Is there a reason why these months generate the highest revenue that you can think of?