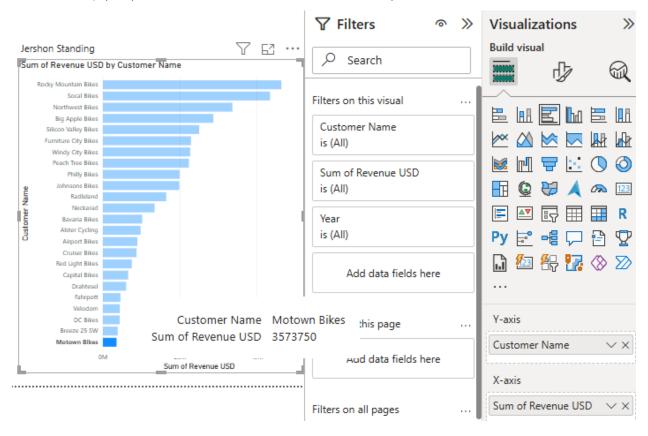

3. Use a Bar Chart, how much revenue did GBI receive (in USD) from the lowest customer (use Customer Name)?

GBI reveived \$3,573,750 in revenue from their lowest customer, Motown Bikes.

4. Filter by year 2020. How much revenue (USD) did GBI receive from the lowest customer in 2020? GBI received \$250,351 from the lowest customer in 2020, Breeze 25 SW.