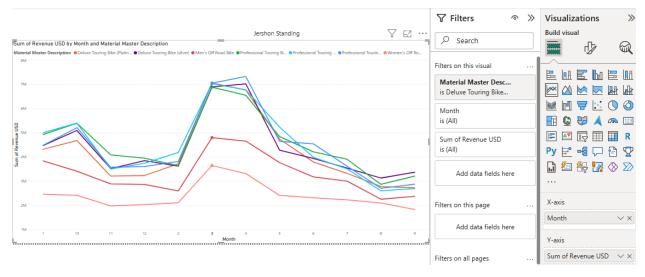

8. Using a Line Chart, place Revenue (USD) in the Y-axis, Month in X-axis, and Material Master Description in Legend. Which material generated much more revenue in March than in February (filter by Material Group Description to focus only on Bikes)?

Every material generated much more revenue in March than in February.

9. Use a Scatter (Bubble) Chart with Price USD (X-Axis), Quantity (Y-Axis), and Revenue USD as Measures (Size) and Year as Legend Color—what do you notice? Tip: Is there a correlation between the measures?