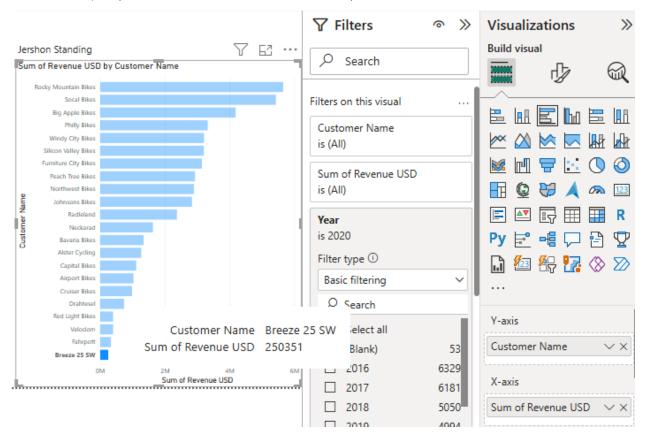

3. Use a Bar Chart, how much revenue did GBI receive (in USD) from the lowest customer (use Customer Name)?

GBI reveived \$3,573,750 in revenue from their lowest customer, Motown Bikes.

4. Filter by year 2020. How much revenue (USD) did GBI receive from the lowest customer in 2020? GBI received \$250,351 from the lowest customer in 2020, Breeze 25 SW.