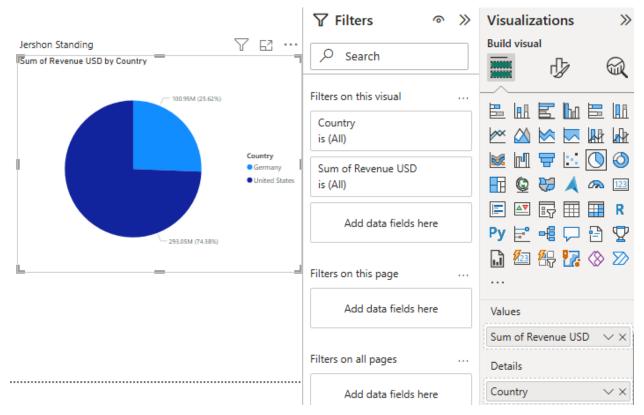

Which percentage of total revenue does GBI make in each country?

About 74% of revenue is earned from the US, and 26% of revenue is earned from Germany.