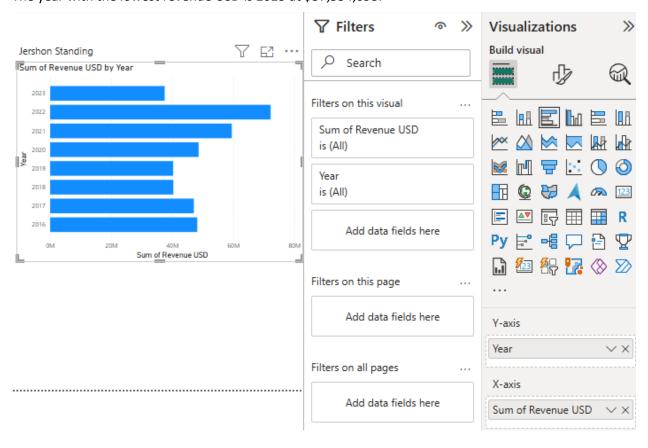

## Your name: Jershon Standing

1. Use a Bar Chart, graph Revenue USD (X-axis), Year (Y-axis). Which year has the lowest revenue USD? The year with the lowest revenue USD is 2023 at \$37,534,693.

2. Use a Bar Chart, how much revenue (in USD) did GBI receive in 2016? GBI received \$48,220,365 of revenue in 2016.