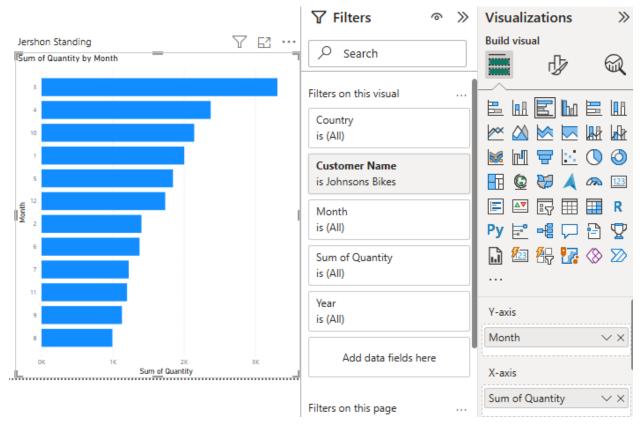

## 6. Which quarter has the lowest revenue EUR?

Quarter 3 has the lowest revenue EUR at €52,760,733.

7. Which month has the largest quantity for Johnsons Bikes? (Hint: Filter by customer name) March has the largest quantity for Johnsons Bikes.