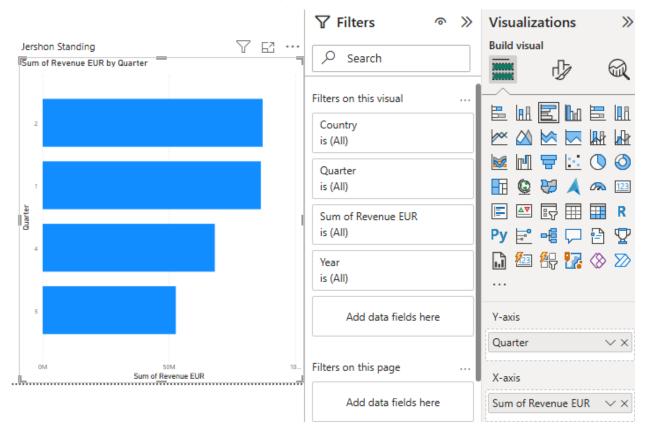

## 6. Which quarter has the lowest revenue EUR?

Quarter 3 has the lowest revenue EUR at €52,760,733.

7. Which month has the largest quantity for Johnsons Bikes? (Hint: Filter by customer name) March has the largest quantity for Johnsons Bikes.