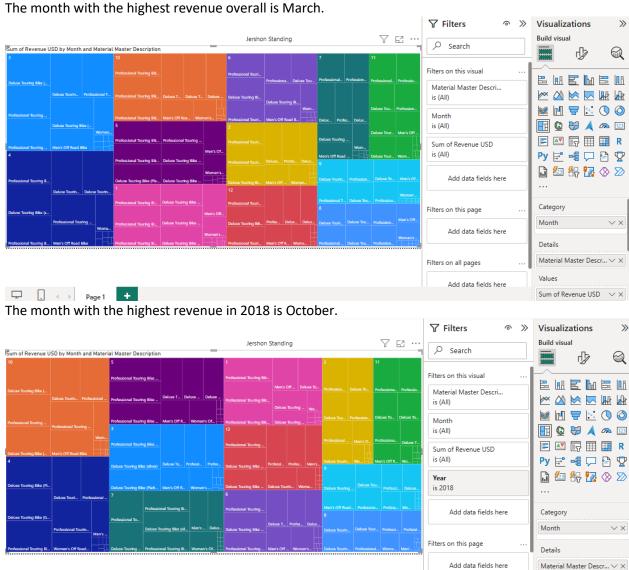

Values

Sum of Revenue USD VX

Months where weather is more suitable for cycling will see more sales for bicycles.

Page 1 +

11. Challenge: Write your own question and create the chart that would answer the question.