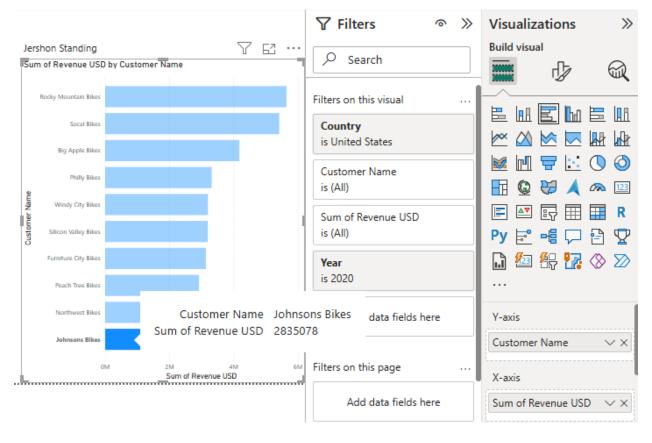

5. Apply a second filter (country). How much revenue was received from the lowest customer in the US in 2020?

GBI received \$2,835,078 from their lowest customer in the US in 2020, Johnsons Bikes.